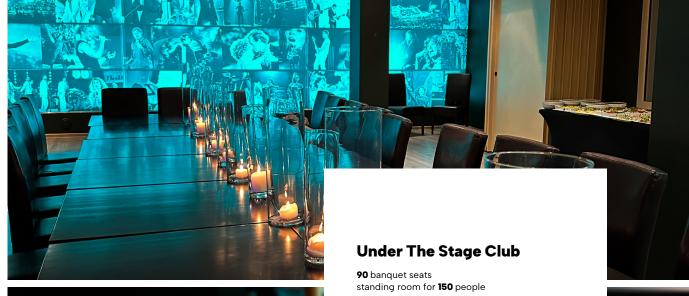

## Stage in the Concert Hall

- the area of 181 m2
- 2.4 m in height

|                                 | Seats in the audience | Standing room | Banquet seats | Area                                     | Length/width/<br>height                                   |
|---------------------------------|-----------------------|---------------|---------------|------------------------------------------|-----------------------------------------------------------|
| Main stage<br>with the audience | 5047                  | 1000          | 400           | Stage:<br>525 m2<br>Audience:<br>3016 m2 | Stage:<br>24 m/21 m/18 m<br>Audience:<br>75,4 m/40 m/28 m |
| Under The Stage Club            | 80                    | 80            | 80            | 181 m2                                   | 11,5 m/15,7 m/2,4 m                                       |
| Conference Rooms                | 50                    | 50            | 30            | 100-150 m2                               | -                                                         |
| FORESTS                         | 700                   | 700           | 300           | 1200 m2                                  | Stage:<br>6 m/4 m                                         |
| Concert Hall                    | 300                   | 200           | 110           | 198 m2                                   | 18 m/11 m/7 m                                             |