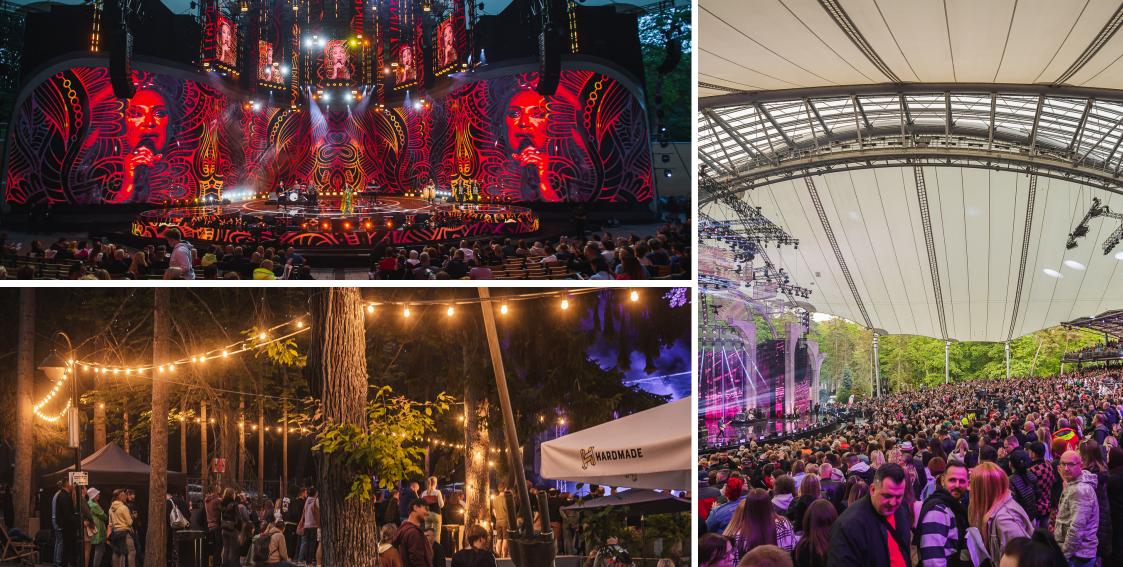

## Stage in the Concert Hall

- the area of 181 m2
- 2.4 m in height

|                                 | Seats in the audience | Standing room | Banquet seats | Area                                     | Length/width/<br>height                                   |
|---------------------------------|-----------------------|---------------|---------------|------------------------------------------|-----------------------------------------------------------|
| Main stage<br>with the audience | 5047                  | 1000          | 400           | Stage:<br>525 m2<br>Audience:<br>3016 m2 | Stage:<br>24 m/21 m/18 m<br>Audience:<br>75,4 m/40 m/28 m |
| Under The Stage Club            | 80                    | 80            | 80            | 181 m2                                   | 11,5 m/15,7 m/2,4 m                                       |
| Conference Rooms                | 50                    | 50            | 30            | 100-150 m2                               | -                                                         |
| FORESTS                         | 700                   | 700           | 300           | 1200 m2                                  | Stage:<br>6 m/4 m                                         |
| Concert Hall                    | 300                   | 200           | 110           | 198 m2                                   | 18 m/11 m/7 m                                             |