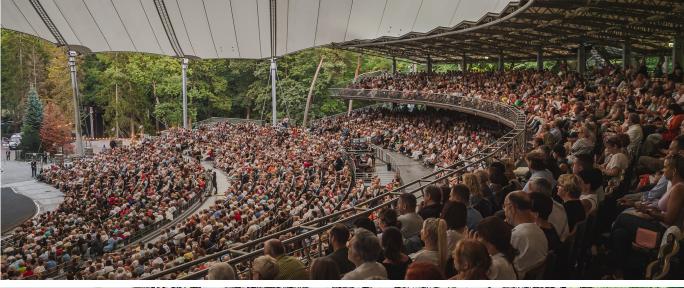

## Stage in the Concert Hall

- the area of 181 m2
- 2.4 m in height

|                                 | Seats in the audience | Standing room | Banquet seats | Area                                     | Length/width/<br>height                                   |
|---------------------------------|-----------------------|---------------|---------------|------------------------------------------|-----------------------------------------------------------|
| Main stage<br>with the audience | 5047                  | 1000          | 400           | Stage:<br>525 m2<br>Audience:<br>3016 m2 | Stage:<br>24 m/21 m/18 m<br>Audience:<br>75,4 m/40 m/28 m |
| Under The Stage Club            | 80                    | 80            | 80            | 181 m2                                   | 11,5 m/15,7 m/2,4 m                                       |
| Conference Rooms                | 50                    | 50            | 30            | 100-150 m2                               | -                                                         |
| FORESTS                         | 700                   | 700           | 300           | 1200 m2                                  | Stage:<br>6 m/4 m                                         |
| Concert Hall                    | 300                   | 200           | 110           | 198 m2                                   | 18 m/11 m/7 m                                             |