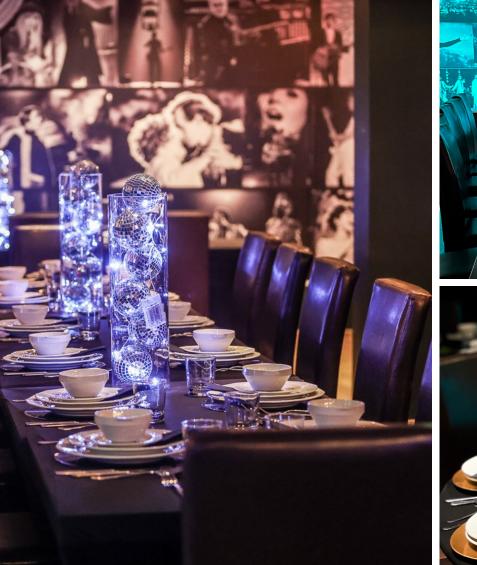

## Stage in the Concert Hall

- the area of 181 m2
- 2.4 m in height

|                                 | Seats in the audience | Standing room | Banquet seats | Area                                     | Length/width/<br>height                                   |
|---------------------------------|-----------------------|---------------|---------------|------------------------------------------|-----------------------------------------------------------|
| Main stage<br>with the audience | 5047                  | 1000          | 400           | Stage:<br>525 m2<br>Audience:<br>3016 m2 | Stage:<br>24 m/21 m/18 m<br>Audience:<br>75,4 m/40 m/28 m |
| Under The Stage Club            | 80                    | 80            | 80            | 181 m2                                   | 11,5 m/15,7 m/2,4 m                                       |
| Conference Rooms                | 50                    | 50            | 30            | 100-150 m2                               | -                                                         |
| FORESTS                         | 700                   | 700           | 300           | 1200 m2                                  | Stage:<br>6 m/4 m                                         |
| Concert Hall                    | 300                   | 200           | 110           | 198 m2                                   | 18 m/11 m/7 m                                             |