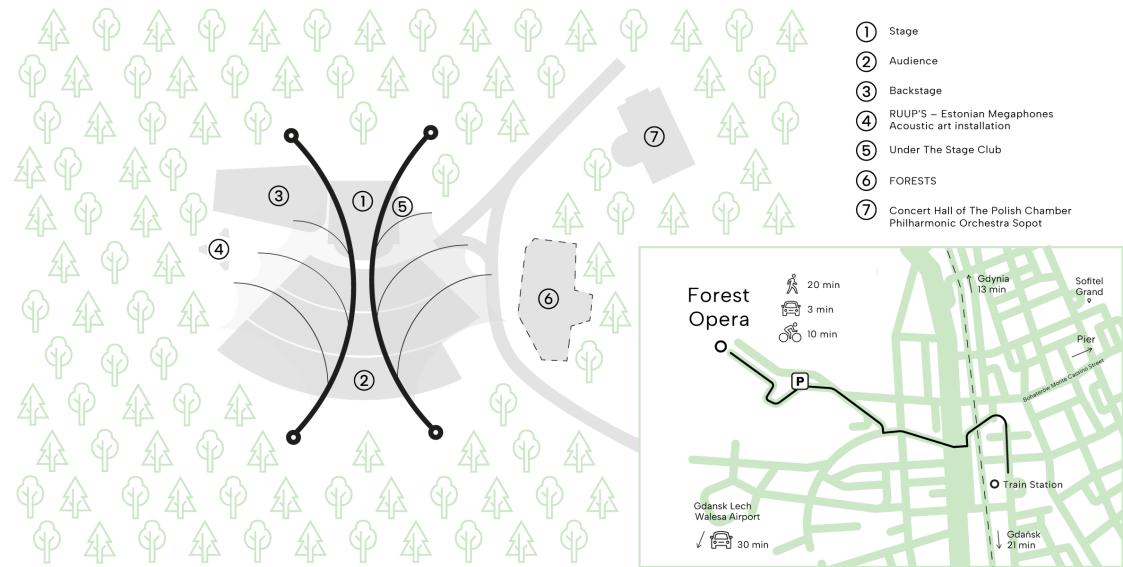

## Stage in the Concert Hall

- the area of 181 m2
- 2.4 m in height

|                                 | Seats in the audience | Standing room | Banquet seats | Area                                     | Length/width/<br>height                                   |
|---------------------------------|-----------------------|---------------|---------------|------------------------------------------|-----------------------------------------------------------|
| Main stage<br>with the audience | 5047                  | 1000          | 400           | Stage:<br>525 m2<br>Audience:<br>3016 m2 | Stage:<br>24 m/21 m/18 m<br>Audience:<br>75,4 m/40 m/28 m |
| Under The Stage Club            | 80                    | 80            | 80            | 181 m2                                   | 11,5 m/15,7 m/2,4 m                                       |
| Conference Rooms                | 50                    | 50            | 30            | 100-150 m2                               | -                                                         |
| FORESTS                         | 700                   | 700           | 300           | 1200 m2                                  | Stage:<br>6 m/4 m                                         |
| Concert Hall                    | 300                   | 200           | 110           | 198 m2                                   | 18 m/11 m/7 m                                             |