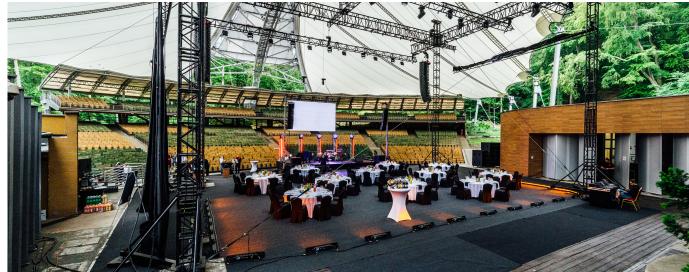

## Stage in the Concert Hall

- the area of 181 m2
- 2.4 m in height

|                                 | Seats in the audience | Standing room | Banquet seats | Area                                     | Length/width/<br>height                                   |
|---------------------------------|-----------------------|---------------|---------------|------------------------------------------|-----------------------------------------------------------|
| Main stage<br>with the audience | 5047                  | 1000          | 400           | Stage:<br>525 m2<br>Audience:<br>3016 m2 | Stage:<br>24 m/21 m/18 m<br>Audience:<br>75,4 m/40 m/28 m |
| Under The Stage Club            | 80                    | 80            | 80            | 181 m2                                   | 11,5 m/15,7 m/2,4 m                                       |
| Conference Rooms                | 50                    | 50            | 30            | 100-150 m2                               | -                                                         |
| FORESTS                         | 700                   | 700           | 300           | 1200 m2                                  | Stage:<br>6 m/4 m                                         |
| Concert Hall                    | 300                   | 200           | 110           | 198 m2                                   | 18 m/11 m/7 m                                             |