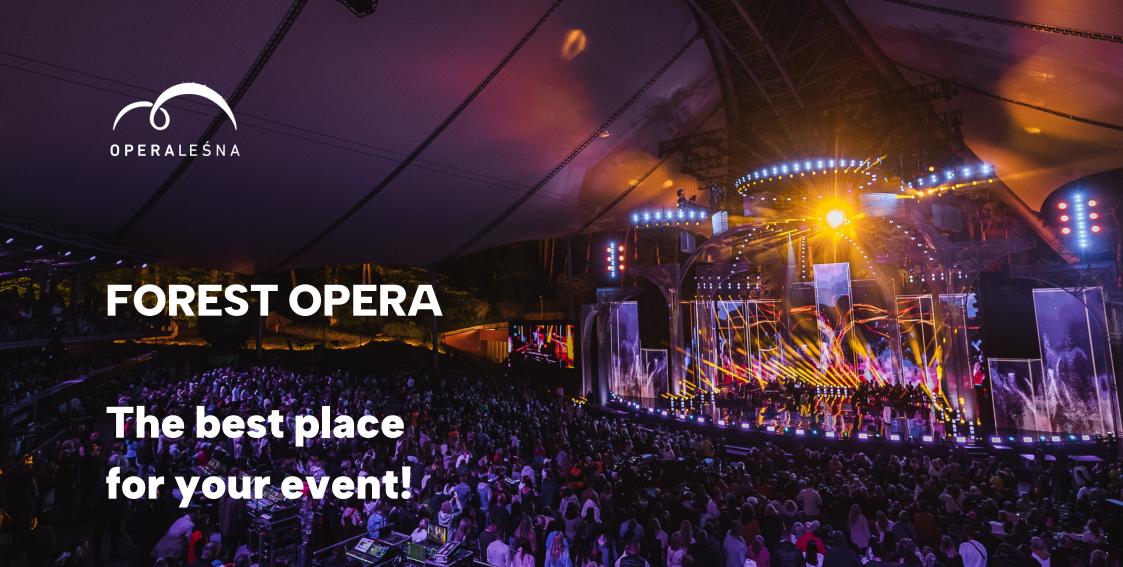

## **Concert Hall**

The **Concert Hall** of The Polish Chamber Philharmonic Orchestra in Sopot can be used in various arrangement solutions depending on the needs and nature of the event being organized.