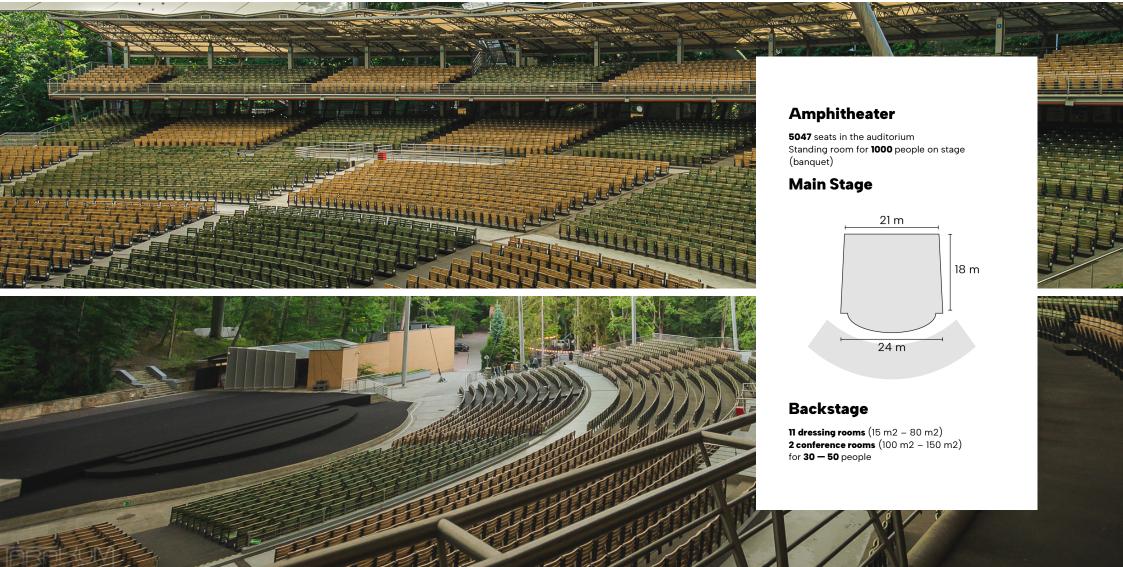

## Stage in the Concert Hall

- the area of 181 m2
- 2.4 m in height

|                                 | Seats in the audience | Standing room | Banquet seats | Area                                     | Length/width/<br>height                                   |
|---------------------------------|-----------------------|---------------|---------------|------------------------------------------|-----------------------------------------------------------|
| Main stage<br>with the audience | 5047                  | 1000          | 400           | Stage:<br>525 m2<br>Audience:<br>3016 m2 | Stage:<br>24 m/21 m/18 m<br>Audience:<br>75,4 m/40 m/28 m |
| Under The Stage Club            | 80                    | 80            | 80            | 181 m2                                   | 11,5 m/15,7 m/2,4 m                                       |
| Conference Rooms                | 50                    | 50            | 30            | 100-150 m2                               | -                                                         |
| FORESTS                         | 700                   | 700           | 300           | 1200 m2                                  | Stage:<br>6 m/4 m                                         |
| Concert Hall                    | 300                   | 200           | 110           | 198 m2                                   | 18 m/11 m/7 m                                             |

Dressing rooms

11 rooms with the areas of: 5 × 15,5 m2 / 24 m2 / 32 m2 / 33 m2 / 34 m2 / 59 m2 / 79 m2