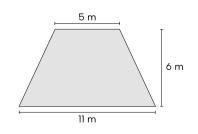

## Stage in the Concert Hall

- the area of 181 m2
- 2.4 m in height

|                                 | Seats in the audience | Standing room | Banquet seats | Area                                     | Length/width/<br>height                                   |
|---------------------------------|-----------------------|---------------|---------------|------------------------------------------|-----------------------------------------------------------|
| Main stage<br>with the audience | 5047                  | 1000          | 400           | Stage:<br>525 m2<br>Audience:<br>3016 m2 | Stage:<br>24 m/21 m/18 m<br>Audience:<br>75,4 m/40 m/28 m |
| Under The Stage Club            | 80                    | 80            | 80            | 181 m2                                   | 11,5 m/15,7 m/2,4 m                                       |
| Conference Rooms                | 50                    | 50            | 30            | 100-150 m2                               | -                                                         |
| FORESTS                         | 700                   | 700           | 300           | 1200 m2                                  | Stage:<br>6 m/4 m                                         |
| Concert Hall                    | 300                   | 200           | 110           | 198 m2                                   | 18 m/11 m/7 m                                             |