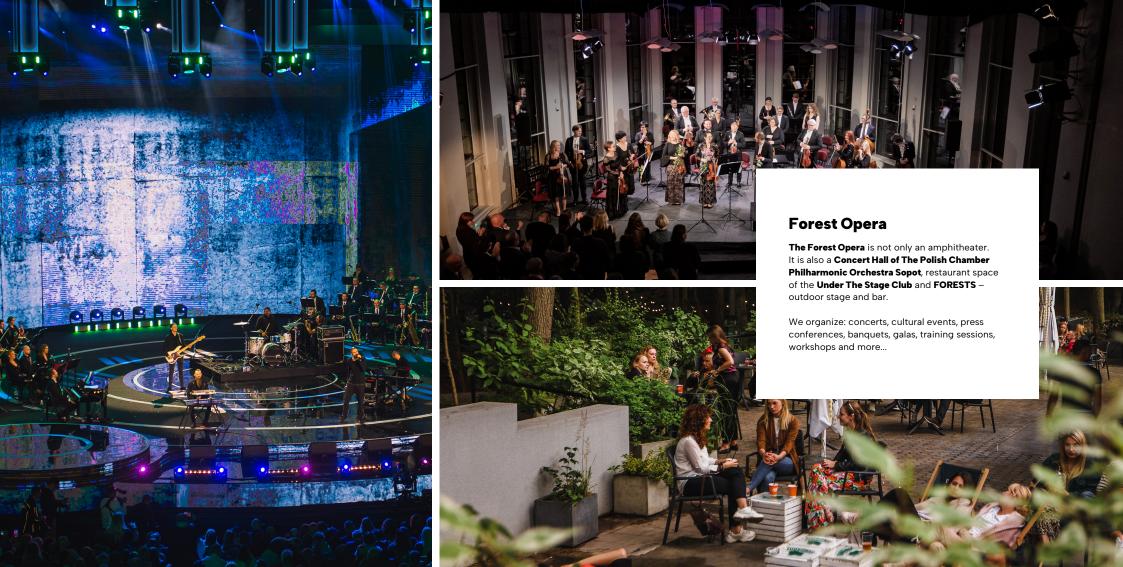

## **Concert Hall**

The **Concert Hall** of The Polish Chamber Philharmonic Orchestra in Sopot can be used in various arrangement solutions depending on the needs and nature of the event being organized.