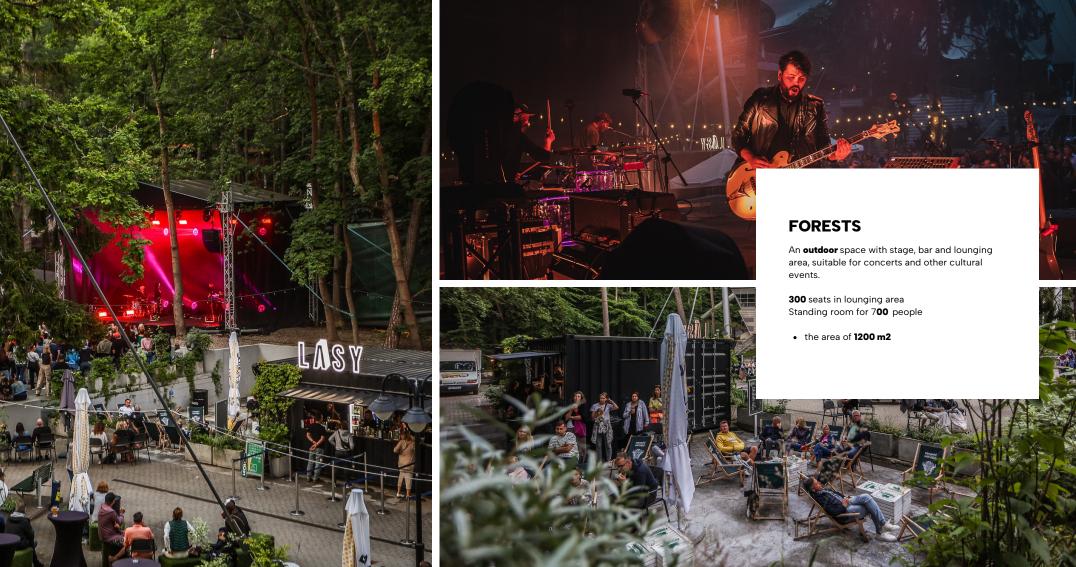

## Stage in the Concert Hall

- the area of 181 m2
- 2.4 m in height

|                                 | Seats in the audience | Standing room | Banquet seats | Area                                     | Length/width/<br>height                                   |
|---------------------------------|-----------------------|---------------|---------------|------------------------------------------|-----------------------------------------------------------|
| Main stage<br>with the audience | 5047                  | 1000          | 400           | Stage:<br>525 m2<br>Audience:<br>3016 m2 | Stage:<br>24 m/21 m/18 m<br>Audience:<br>75,4 m/40 m/28 m |
| Under The Stage Club            | 80                    | 80            | 80            | 181 m2                                   | 11,5 m/15,7 m/2,4 m                                       |
| Conference Rooms                | 50                    | 50            | 30            | 100-150 m2                               | -                                                         |
| FORESTS                         | 700                   | 700           | 300           | 1200 m2                                  | Stage:<br>6 m/4 m                                         |
| Concert Hall                    | 300                   | 200           | 110           | 198 m2                                   | 18 m/11 m/7 m                                             |